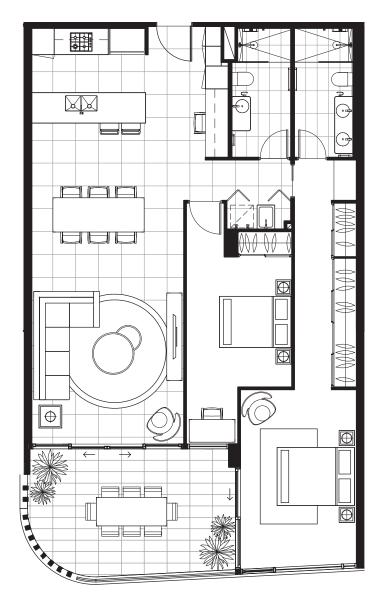

# UNIT A

2 BEDROOM + STUDY

BEDROOMS

BATHROOMS 2

PARKING 2

INTERNAL 104 SQM

EXTERNAL 26 SQM

TOTAL 130 SQM