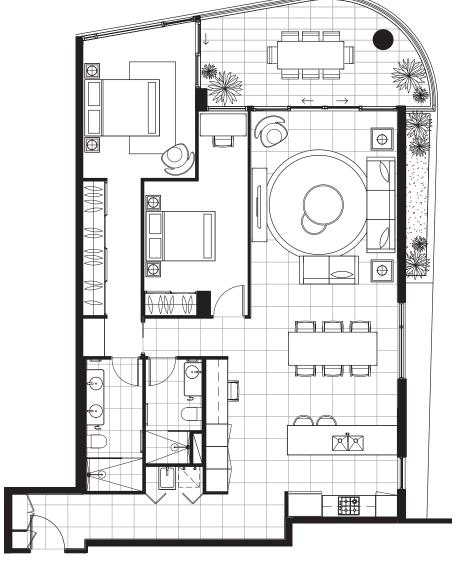

# UNIT E

2 BEDROOM + STUDY

BEDROOMS 2

BATHROOMS 2

PARKING 2

INTERNAL 113 SQM

EXTERNAL 17 SQM

TOTAL 130 SQM