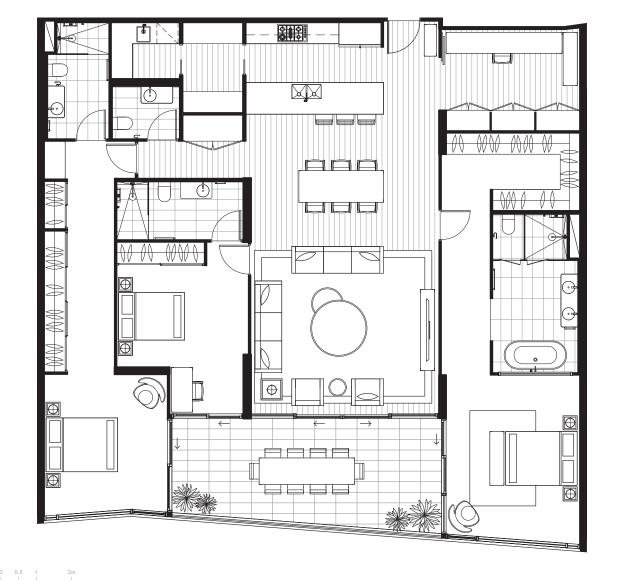

# UNIT A

2 BEDROOM + STUDY

BEDROOMS

BATHROOMS 2

PARKING 2

INTERNAL 104 SQM

EXTERNAL 26 SQM

TOTAL 130 SQM