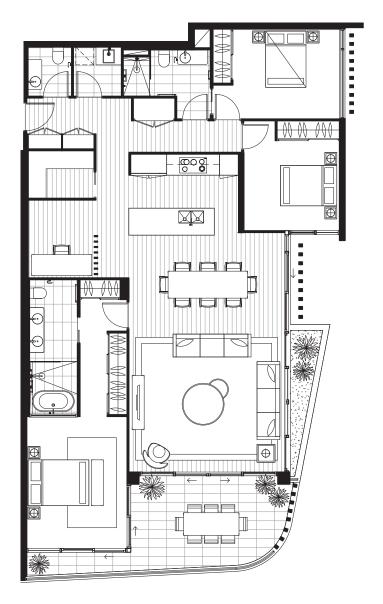

# UNIT A

2 BEDROOM + STUDY

BEDROOMS

BATHROOMS 2

PARKING 2

INTERNAL 104 SQM

EXTERNAL 26 SQM

TOTAL 130 SQM

# UNIT A

2 BEDROOM + STUDY

BEDROOMS

BATHROOMS 2

PARKING
2

INTERNAL 104 SQM

EXTERNAL 50 SQM

TOTAL 154 SQM