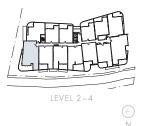

# UNIT G

3 BEDROOM + MPR + POWDER

BEDROOMS 3

BATHROOMS 3.5

PARKING 2

INTERNAL 184 SQM EXTERNAL 23 SQM

TOTAL 207 SQM

LEVEL 5-8

LEVEL 5-8

0