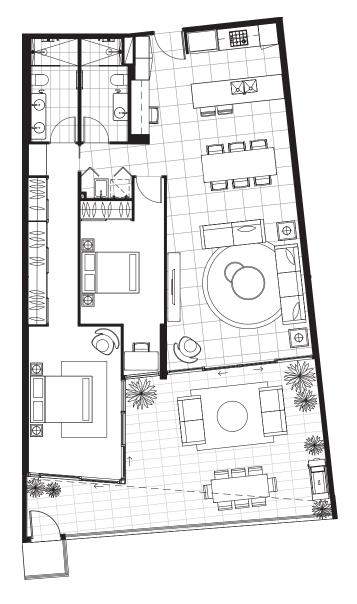

# UNIT A

2 BEDROOM + STUDY

BEDROOMS

BATHROOMS 2

PARKING 2

INTERNAL 104 SQM

EXTERNAL 26 SQM

TOTAL 130 SQM

# UNIT A

2 BEDROOM + STUDY

BEDROOMS

BATHROOMS 2

PARKING
2

INTERNAL 104 SQM

EXTERNAL 50 SQM

TOTAL 154 SQM