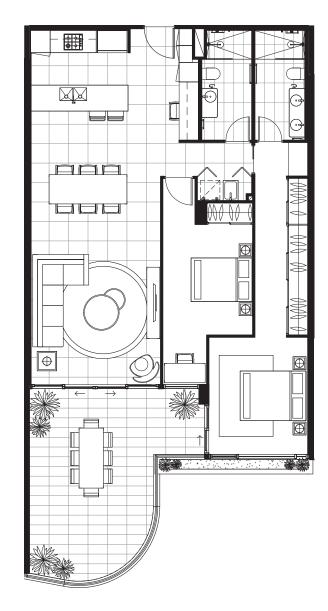

# UNIT A

2 BEDROOM + STUDY

BEDROOMS

BATHROOMS 2

PARKING
2

INTERNAL 104 SQM

EXTERNAL 50 SQM

TOTAL 154 SQM