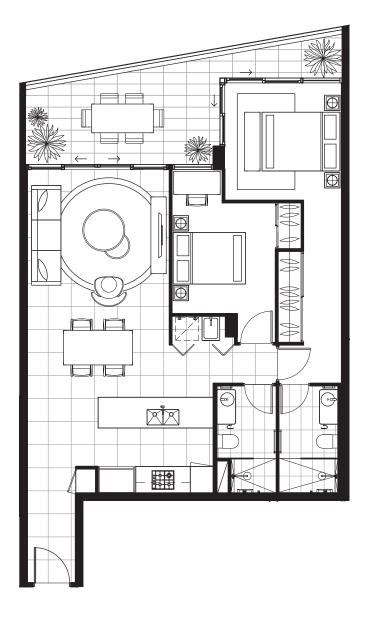

# UNIT A

2 BEDROOM + STUDY

BEDROOMS

BATHROOMS 2

PARKING 2

INTERNAL 104 SQM

EXTERNAL 26 SQM

TOTAL 130 SQM