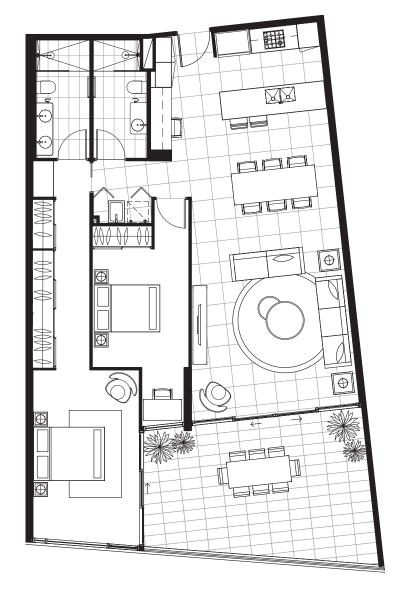

# UNIT A

2 BEDROOM + STUDY

BEDROOMS

BATHROOMS 2

PARKING
2

INTERNAL 104 SQM

EXTERNAL 50 SQM

TOTAL 154 SQM