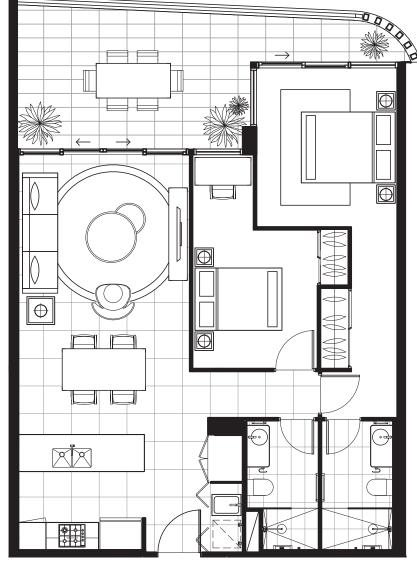

# UNIT B

2 BEDROOM

BEDROOMS :

BATHROOMS 2

PARKING 1

INTERNAL 80 SQM

EXTERNAL 20-23 SQM

TOTAL 100-103 SQM