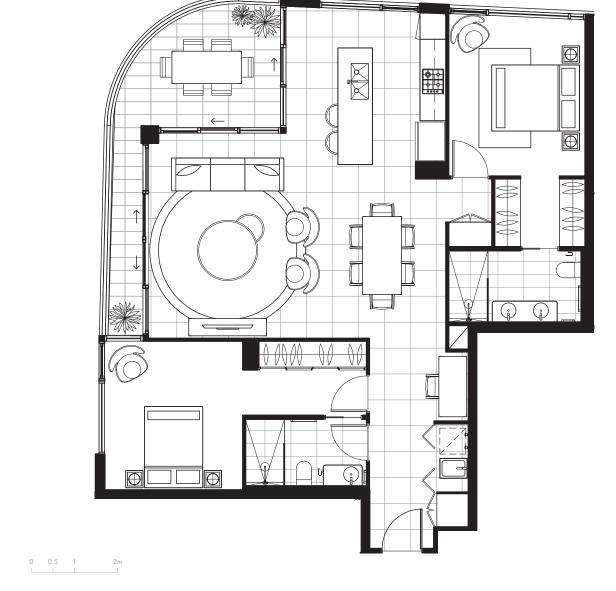

# UNIT A

2 BEDROOM + STUDY

BEDROOMS

BATHROOMS 2

PARKING 2

INTERNAL 104 SQM

EXTERNAL 26 SQM

TOTAL 130 SQM

# UNIT A

2 BEDROOM + STUDY

BEDROOMS

BATHROOMS 2

PARKING
2

INTERNAL 104 SQM

EXTERNAL 50 SQM

TOTAL 154 SQM