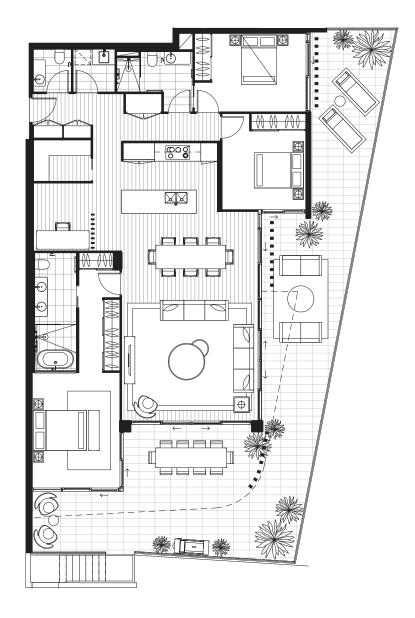

# UNIT A

2 BEDROOM + STUDY

BEDROOMS

BATHROOMS 2

PARKING
2

INTERNAL 104 SQM

EXTERNAL 50 SQM

TOTAL 154 SQM

#### UNIT A1

2 BEDROOM + STUDY

BEDROOMS 2

BATHROOMS 2

PARKING 2

INTERNAL 108 SQM

EXTERNAL 34-45 SQM

TOTAL 142-153 SQM

#### UNIT A2

2 BEDROOM + STUDY

BEDROOMS :

BATHROOMS 2

PARKING 2

INTERNAL 112 SQM

EXTERNAL 40 SQM

TOTAL 152 SQM

# UNIT C

3 BEDROOM + MPR/ STUDY

■ BEDROOMS

BATHROOMS 2

PARKING 2

INTERNAL 149 SQM

EXTERNAL 131 SQM

TOTAL 280 SQM

# UNIT D

3 BEDROOM + MPR/ STUDY

BEDROOMS :

BATHROOMS 2

PARKING 2

INTERNAL 150 SQM

EXTERNAL 94 SQM

TOTAL 244 SQM