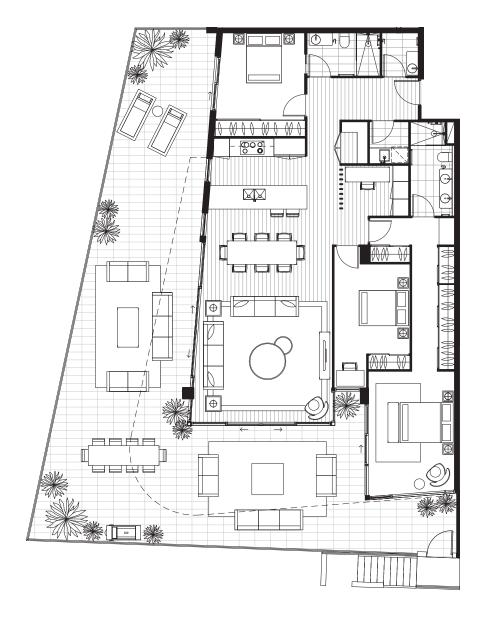

# UNIT A

2 BEDROOM + STUDY

BEDROOMS

BATHROOMS 2

PARKING 2

INTERNAL 104 SQM

EXTERNAL 26 SQM

TOTAL 130 SQM

# UNIT A

2 BEDROOM + STUDY

BEDROOMS

BATHROOMS 2

PARKING
2

INTERNAL 104 SQM

EXTERNAL 50 SQM

TOTAL 154 SQM