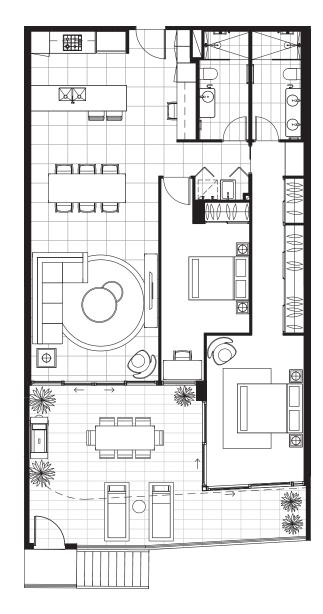

# UNIT A

2 BEDROOM + STUDY

BEDROOMS

BATHROOMS 2

PARKING
2

INTERNAL 104 SQM

EXTERNAL 50 SQM

TOTAL 154 SQM

LEVEL 1 (GROUND)

( N