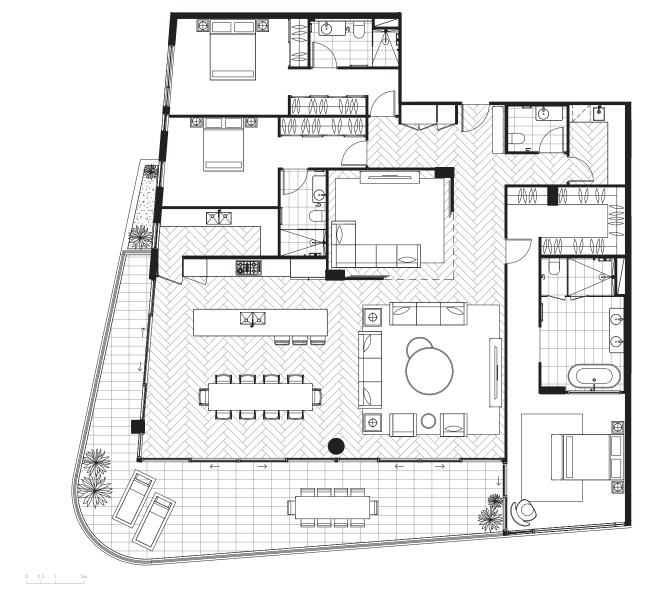

# UNIT A

2 BEDROOM + STUDY

BEDROOMS

BATHROOMS 2

PARKING
2

INTERNAL 104 SQM

EXTERNAL 50 SQM

TOTAL 154 SQM