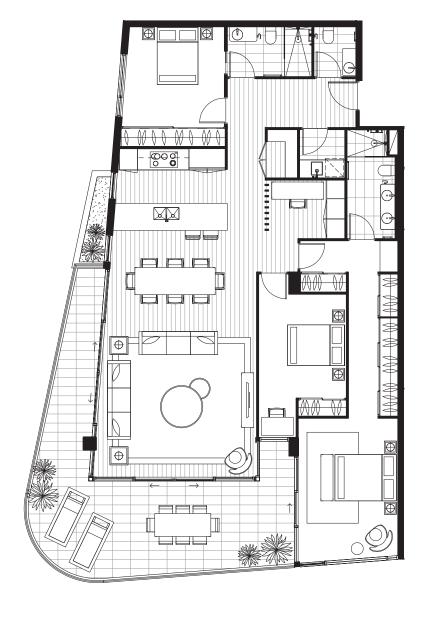

# UNIT A

2 BEDROOM + STUDY

BEDROOMS

BATHROOMS 2

PARKING
2

INTERNAL 104 SQM

EXTERNAL 50 SQM

TOTAL 154 SQM