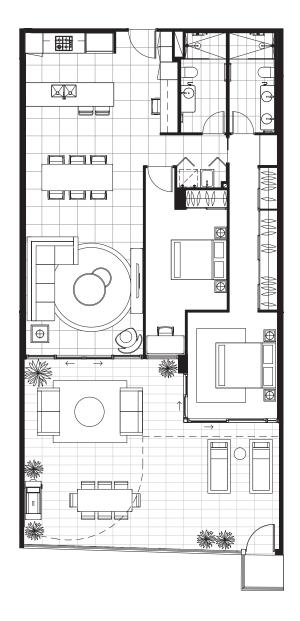

# UNIT A

2 BEDROOM + STUDY

BEDROOMS

BATHROOMS 2

PARKING
2

INTERNAL 104 SQM

EXTERNAL 50 SQM

TOTAL 154 SQM