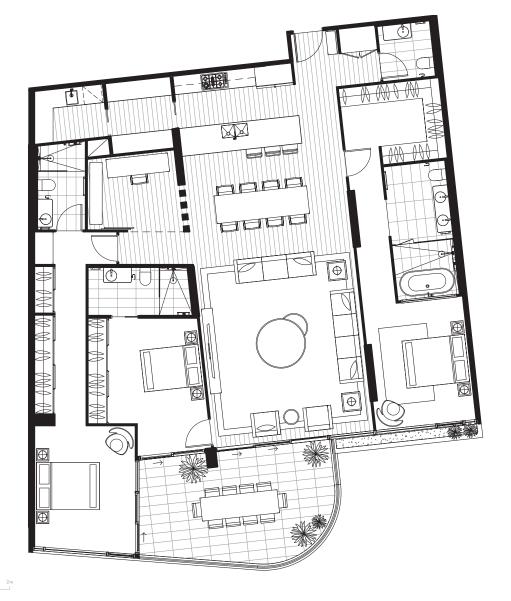

# UNIT C

3 BEDROOM + MPR/ STUDY

BEDROOMS 3

BATHROOMS 2

PARKING 2

INTERNAL 149 SQM

EXTERNAL 40 SQM

TOTAL 189 SQM

# UNIT C

3 BEDROOM + MPR/ STUDY

■ BEDROOMS

BATHROOMS 2

PARKING 2

INTERNAL 149 SQM

EXTERNAL 131 SQM

TOTAL 280 SQM